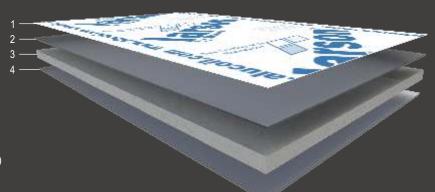

**GALAXY BLUE 90G** 

**RED ORANGE 90G** 

- 1.Protective film
- 2.Aluminium 3.Core<sup>(1)</sup>
- 4.Aluminium
- (1) Two possibilities:
  - a) Polyethylene coreb) Mineral FR Core

larson fr® Fire Class Architectural (B-s1,d0)