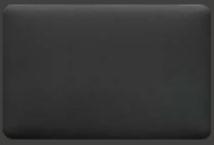

## **ILLUSIONS ANODIZED LOOK**

SILVER C0/EV1

SILVER BRONZE C31

**LIGHT BRONZE C32** 

MIDDLE BRONZE C33

DARK BRONZE C 34

BLACK C35

AUTUMN

ART NOUVEAU GOLD

DARK GREY

- 1.Protective film
- 2.**Aluminium**
- 3.Bonding layer
- 4. Aluminium Honeycomb Core
- 5. Aluminium

larcore® A2 Fire Class Architectural A2,s1-d0