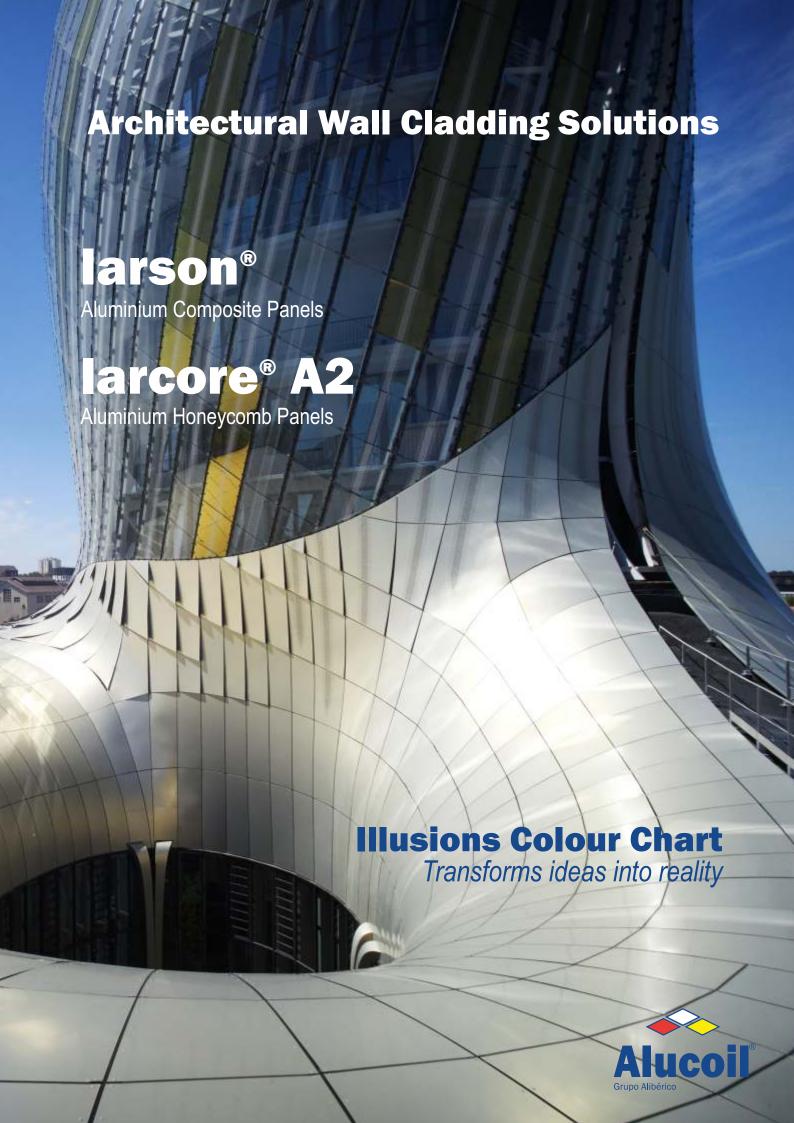

## **Architectural Wall Cladding Solutions**

## larson®

Aluminium Composite Panels

# larcore® A2

Aluminium Honeycomb Panels

Pol. Ind. de Bayas C/ Ircio Parc. R72-77 09200 Miranda de Ebro, Burgos - SPAIN Tel.: +34 947 333 320 Fax: +34 947 324 913 info@alucoil.com

www.alucoil.com

# Iarson® Jarcore® A2 ILLUSIONS Colour Chart Transforms ideas into reality