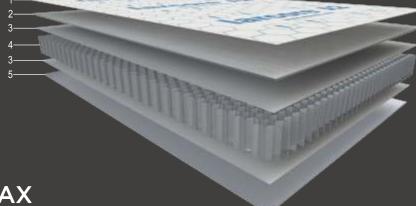

ART NOUVEAU GOLD

DARK GREY

- 1.Protective film
- 2.**Aluminium**
- 3.Bonding layer
- 4. Aluminium Honeycomb Core
- 5. Aluminium

larcore® A2 Fire Class Architectural A2,s1-d0