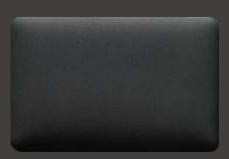

## **ILLUSIONS ANODIZED LOOK**

SILVER C0/EV1

SILVER BRONZE C31

**LIGHT BRONZE C32** 

MIDDLE BRONZE C33

DARK BRONZE C 34

BLACK C35

AUTUMN

ART NOUVEAU GOLD

DARK GREY

- 1.Protective film
- 2.**Aluminium**
- 3.Bonding layer
- 4. Aluminium Honeycomb Core
- 5. Aluminium

larcore® A2 Fire Class Architectural A2,s1-d0