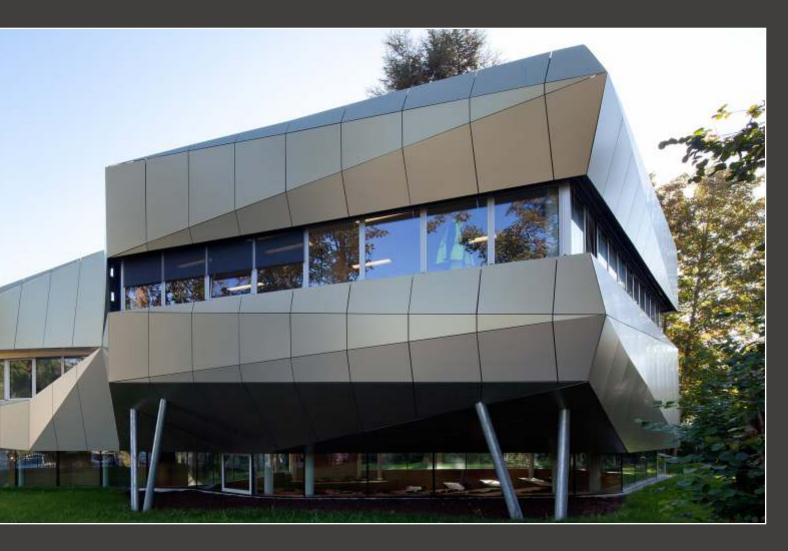

Project: Enexis
 Location: Zwolle (Netherlands)
 Product: Holo White Green
 Architect: Sacon Bureau